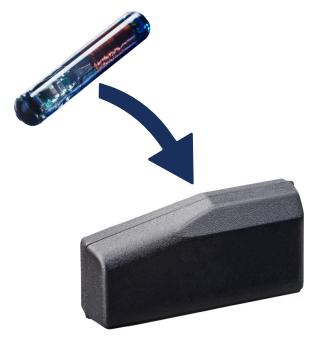

## **Ilco/Silca GTI Transponder**

This bulletin is to inform you that, beginning immediately llco is instituting a rolling change to the physical shape and size of the GTI transponder. The GTI transponder will no longer be a glass tube transponder. The GTI transponder going forward will now be a black, ceramic wedge transponder as below.

The new physical shape will not affect performance or vehicle applications that are covered. Ilco will continue to refer to this transponder as the GTI. The new physical shape will continue to fit into the GTH head and GTS Look-Alike shells. This is simply a rolling change. Any existing inventory of glass tube GTI transponders will continue to work as usual.