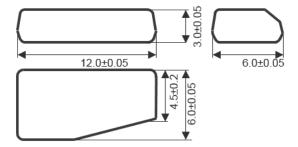

## **Ilco/Silca GTI Transponder**

This bulletin is to inform you that, beginning immediately llco is instituting a rolling change to the physical shape and size of the GTI transponder. The GTI transponder will no longer be a glass tube transponder. The GTI transponder going forward will now be a black, ceramic wedge transponder as below.

The new physical shape will not affect performance or vehicle applications that are covered. Ilco will continue to refer to this transponder as the GTI. The new physical shape will continue to fit into the GTH head and GTS Look-Alike shells. This is simply a rolling change. Any existing inventory of glass tube GTI transponders will continue to work as usual.